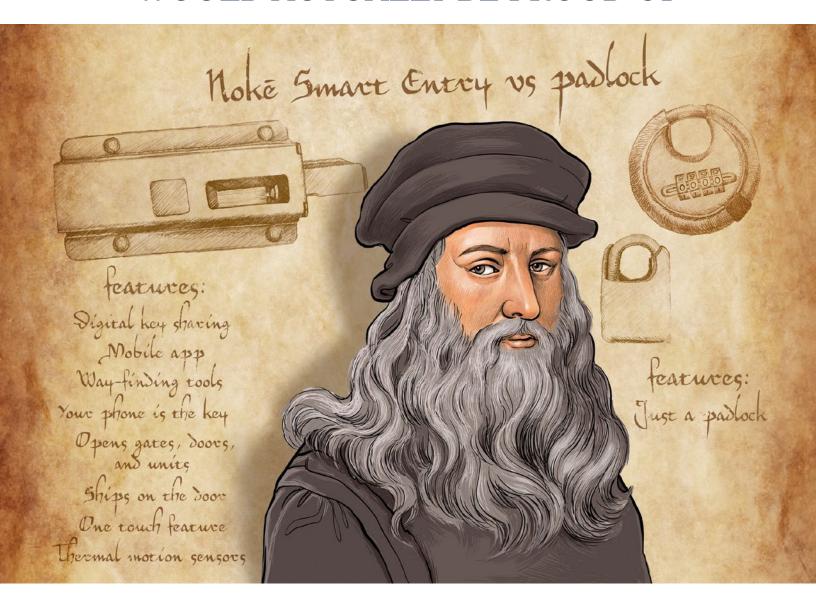

# A **SMART LOCK** LEONARDO WOULD ACTUALLY BE PROUD OF

#### The Noke ONE Smart Lock Makes Other Locks Look Ancient.

Leonardo da Vinci was a visionary genius, so there's no doubt he would appreciate the genius of the Nokē ONE smart lock. Nokē One features smart device access to your facility as well as individual units, fully automated lock check and overlocking processes, and break-in claims reduced by a whopping 95%. The Nokē ONE smart lock is a work of art in the self-storage industry.