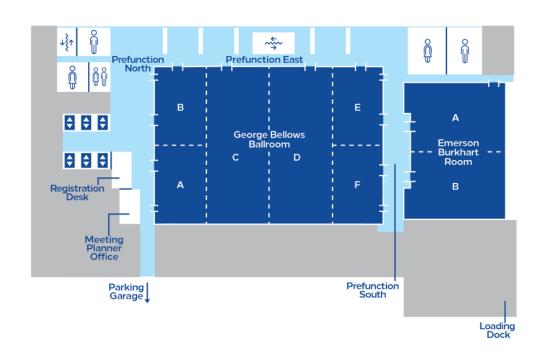

## **TOWER 401 • LOWER LEVEL**

#### **TOWER 401**

#### **LOWER LEVEL**

- George Bellows Ballroom
- · Emerson Burkhart