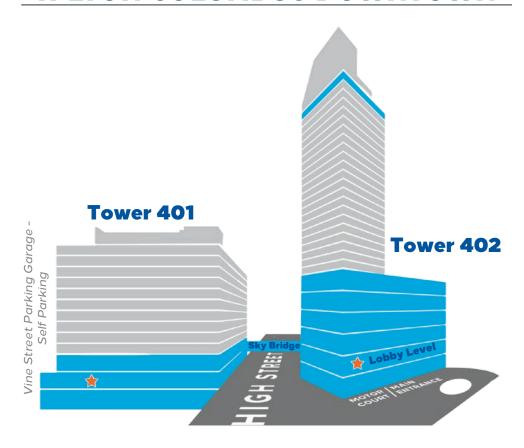

## **HILTON COLUMBUS DOWNTOWN**

## **TOWER 401 • LOWER LEVEL**

#### **TOWER 401**

#### **LOWER LEVEL**

- George Bellows Ballroom
- · Emerson Burkhart

#### **1ST FLOOR/LOBBY LEVEL**

- · Business Center
- Provisions on High (Grab & Go)
- · Alice Schille Boardroom
- Elijah Pierce
  - Robert King
- William Hawkins Boardroom
- Edna Boies Hopkins
- · Edward Parker Hayden

#### **2ND FLOOR**

- · Fitness Center
- Indoor Pool + Whirlpool
- John Christie Room

#### **FLOORS 3 - 12**

Guest Rooms 01 – 55

#### **TOWER 402**

#### **1ST FLOOR/HIGH STREET**

FYR (Signature Restaurant)

#### 2ND FLOOR/LOBBY LEVEL

- · Lobby/Guest Reception
- Convention Center
- · Spark (Lobby Bar)
- The Market (Grab & Go)

#### **6TH FLOOR**

· Fitness Center

#### **FLOORS 7 - 27**

Guest Rooms 61 – 97

#### **28TH FLOOR**

Stories on High (Rooftop Bar)
 Visit host stand in FYR, Tower 402,
 Level 1, for availability