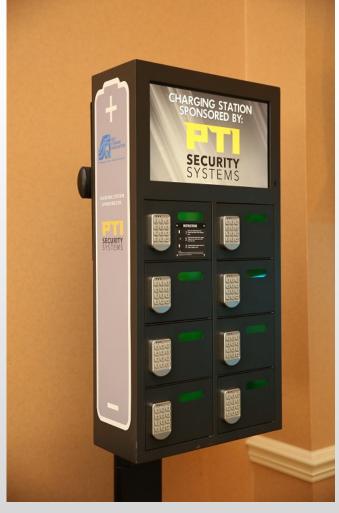

### **A La Carte Conference Sponsorships**

A unique opportunity to **enhance your presence** at one or more of our well-attended events. A La Carte sponsorship opportunities include\*:

- ✓ Refreshment Breaks
- ✓ Networking Breakfasts
- ✓ Aisle Signs and Floor Clings
- ✓ Young Leaders Group (YLG) Events
- ✓ Welcome Reception
- ✓ 20x20 Meeting Space on Trade Show Floor
- ✓ Mobile Charging Stations
- ✓ SSA Women's Council Educational / Networking Sessions
- ✓ Attendee Lanyards
- ✓ Host Hotel Key Cards
- ✓ Conference Pens
- ✓ SSA Direct Members-Only Lounge
- ✓ Conference Notepads
- ✓ Orientation for First-Time Attendees and New SSA Members