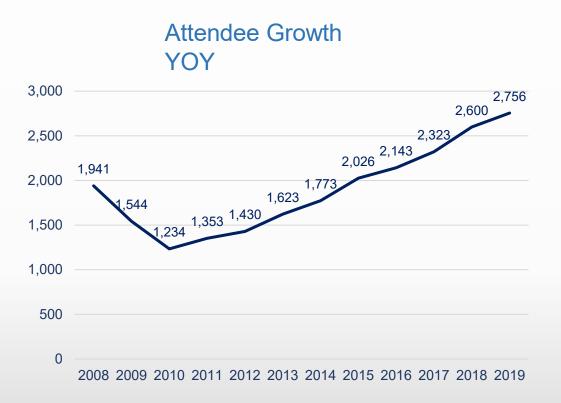

### **Fall Conference & Trade Show**

2,600+ Attendees (2019 attendance)

1.1 million contacts

announcement to 5,000+ SSA member companies

increased exposure to tens of thousands of industry professionals